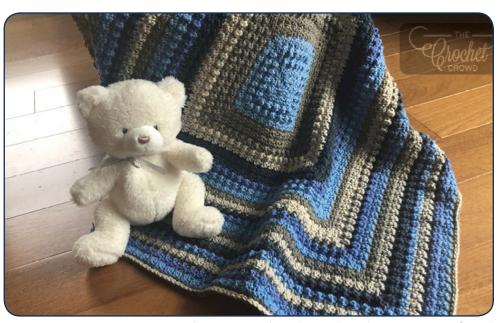

# Extra Lemon Square Blanket

Designed By: Jeanne Steinhilber

©2019 The Crochet Crowd

3 Balls of Caron Cakes Yarn - Berries and Cream

# **Sizing**

• 35" Square

Sk - Skip

SI st - Slip stitch

Sp - Space

St - Stitch

Tr - Treble crochet

This blanket gets its lovely texture by crocheting the lemon peel stitch in the round from the middle. I've added a bit extra by substituting treble crochet stitches for the double crochet stitches on certain rounds for that little something extra.