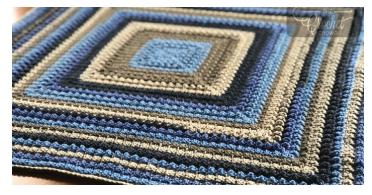

Sk - Skip

SI st - Slip stitch

Sp - Space

St - Stitch

Tr - Treble crochet

This blanket gets its lovely texture by crocheting the lemon peel stitch in the round from the middle. I've added a bit extra by substituting treble crochet stitches for the double crochet stitches on certain rounds for that little something extra.

### Instructions

**Rnd 1:** Ch 2. All in 2nd ch from hook, \*1 sc, ch 2. Rep \* 3 times. Join with hdc to beg sc. *Hdc counts as a ch-2 sp here and throughout.* - 4 sc, 4 ch-2 sps

**Rnd 2:** Ch 1, sc around post of hdc, \*dc in next st, (sc, ch 2, sc) in ch-2 corner; rep from \* twice more, dc in next st, sc into beg ch-2 sp, join with hdc to beg sc. Turn. - 4 dc, 8 sc

### Begin pattern repeat.

**Rnd 6:** Ch 1, sc around post of hdc, \*tr in next st, (sc in next st, tr in next st) to corner\*\*, (sc, ch 2, sc) in ch-2 corner; rep from \* twice more, then from \* to \*\* once, sc in beg ch-2 sp, join with hdc to beg sc. Turn. - 20 tr, 24 sc