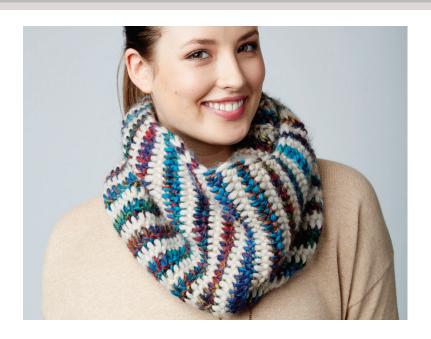

# **Report ons** Tunisian cowl in Shadows | Tunisian Crochet



## **MATERIALS**

Patons® Classic Wool Roving™ (3.5 oz/100 g; 120 yds/109 m)

Contrast A Natural (77010) 1 ball

Patons® ColorWul™ (3 oz/85 g; 90 yds/81 m)

Contrast B Ocean (90742) 1 ball

Size U.S. M/15 (10 mm) Tunisian crochet hook or size needed to obtain gauge.

# ABBREVIATIONS: www.yarnspirations.com/abbreviations

**Approx** = Approximately **RS** = Right side **Beg** = Beginning Sc = Single crochet Ch = Chain(s)St(s) = Stitch(es) **Cont** = Continue Tog = Together

**Rem** = Remain(ing) **Tps** = Tunisian purl stitch

Rep = Repeat Yoh = Yarn over hook





#### **MEASUREMENTS**

Approx 16" [40.5 cm] deep x 25" [63.5 cm] around.

### **GAUGE**

7 sc and 8 rows = 4" [10 cm] with Patons® ColorWul™.

## **INSTRUCTIONS**

Note: Work all rows with RS of work facing.

With A, ch 37.

No