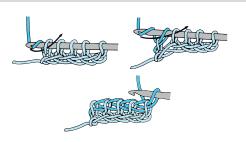

\*\*2nd row: Forward pass: (Right to left).

Ch 1.\*(Insert hook in back horizontal bar of the same color. Yoh and draw up a loop and leave on hook - Shadow stitch made). Rep from \*

to end of row. **Do not** turn. **Do not** break B. Return pass: (Left to right). With A, yoh and draw through first loop on hook for selvedge st. \*Yoh and draw through 2 loops on hook. Rep from \* until 1 loop remains on hook. Do **not** turn. Loop rem on hook becomes first st of next row.\*\*

Rep from \*\* to \*\* alternating A and B until work from beg measures 25" [63.5 cm], ending on Return pass.

Cast off row: (Right to Left). SI st loosely in back of each horizontal bar to end of row. Fasten off.