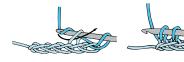

## **INSTRUCTIONS**

Note: Work all rows with RS of work facing.

With A, ch 37.

Note: Work into horizontal bumps at back of fountain chain for 1st row.

1st row: Forward pass: (Right to left). Insert hook into 2nd ch from hook. Yoh, draw loop through and leave on hook. \*Insert hook in next ch. Yoh, draw loop through and leave on hook. Rep from \* to end of chain. **Do not** turn. Do not break A. 37 loops on hook.

Return pass: (Left to right). With B, yoh and draw through first loop on hook for selvedge st. \*Yoh and draw through 2 loops on hook. Rep from \* until 1 loop rem on hook. **Do not** turn. Loop rem on hook becomes first st of next row.