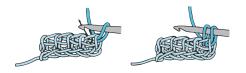

Rep from \*\* to \*\* alternating A and B until work from beg measures 25" [63.5 cm], ending on Return pass.

Cast off row: (Right to Left). SI st loosely in back of each horizontal bar to end of row. Fasten off.