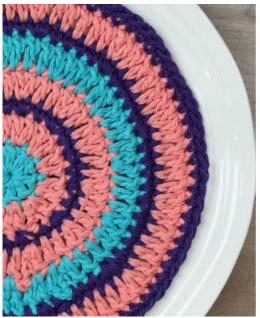

**Mandala** 

Easy

Lily Sugar'n Cream, 3 Colours Colour A = Robin Egg, Colour B = Tangerine, Colour C = Grape.

## Instructions

With Colour A, Chain 3 – Counts as dc for this pattern.

**Round 1:** 11 dc in 3rd chain from hook. Join with sl st to the first ch-3. Fasten off and weave in ends. – 12 sts

**Round 2:** Pick any stitch to join with a sl st with Colour B. Ch 3, 1 dc into the same stitch. \*2 dc into each stitch around. Join with sl st to beginning ch-3. Fasten off and weave in ends. – 24 sts

Round 3: Pick any stitch to join with a sl st with Colour C. Ch 1, 1 sc into same stitch. \*2 sc in next stitch, 1 sc in next. Repeat \* around. Final stitch is 2 sc and join to beginning sc. Fasten off and weave in ends. – 36 sts

Round 4: Pick any stitch to join with a sl st with Colour B. Ch 3, dc into same stitch. \*Dc into next 2 stitches, 2 dc into next stitch. Repeat \* around. Final two stitches are 1 dc into each. Join with sl st to top of beginning ch-3. Fasten off and weave in ends.

Round 5: any stitch to join with a sl

st with Colour A. Ch 3, dc into next 2 stitches, 2 dc into next. \*dc into next 3 stitches, 2 dc into next. Repeat \* around. Join with sl st to beginning ch-3. Fasten off and weave in ends.

Round 6: Pick any stitch to join with a sl st with Colour C. Ch 1, 1 sc into same stitch, 1 sc into next 3 stitches, 2 sc into next. \*sc into next 4 stitches, 2 sc into next. Repeat \* around. Join with a sl st to the beginning sc. Fasten off and weave in ends.

Round 7: Pick any stitch to join with a sl st with Colour B. Ch 3, dc into the same stitch. Dc into next 5 stitches.
\*2 dc into next stitch, 1 dc into next 5 stitches. Repeat \* around. Join with sl st to the beginning ch-3. Fasten off and weave in ends.

Round 8: Pick any stitch to join with a sl st with Colour C. Ch 1, sc into same stitch. 1 sc into each stitch around. Join with a sl st to beginning sc. Fasten off and weave in ends.