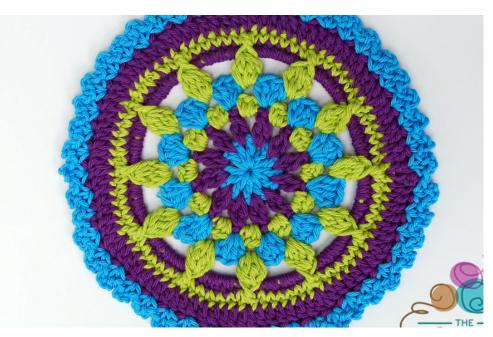

## Instructions

With Colour B, Chain 4 - Counts as dc + ch-1 for this pattern.

**Round 1:** Into 4th chain from hook, \*dc, ch-1. Repeat \* 10 times. Join with sl st to the 3rd ch. Fasten off and weave in ends. - 12 sts and 12 ch-1 spaces.

Round 2: Pick any ch-1 space to join with a sl st with Colour C. Ch-2, 1 dc into the same space. \*dc2tog into next ch-1 space, ch-2. Repeat \* around. Join with sl st to beginning dc. Fasten off and weave in ends. -12 sts and 12 ch-2 spaces

Round 3: Pick any ch-2 space to join with a sl st with Colour A. Ch 1, \*3 sc into ch-2 space, ch-1. Repeat \* around. Join to beginning sc. Fasten off and weave in ends. - 36 sts and 12 ch-1 spaces.

Round 4: Pick any ch-1 space to join with a sl st with Colour B. Ch 3, 3 dc into same space. \*4 dc into next ch-1 space. Repeat \* around. Join with sl st to top of beginning ch-3. Fasten off and weave in ends. - 48 sts

Round 5: Pick any space between 4-dc groups to join with a sl st with Colour A. Ch 2, dc3tog into space, ch-4. \*dc4tog into next space between dc group, ch-4. Repeat \* around. Join with sl st to beginning dc3tog. Fasten off and weave in ends.

Round 6: Pick any ch-4 space to join with a sl st with Colour C. Ch-1, 6 sc into same space. \*6 sc into next ch-4 space. Repeat \* around. Join with a sl st to the beginning sc. Fasten off and weave in ends.

Round 7: Join with a sl st with Colour A to the beginning sc. Ch-1, sc into the same stitch. Sc into next 5 stitches. \*FPdc around the dc4tog from round 5, sc into next 6 stitches. Repeat \* around. Join with a sl st to the beginning sc. Fasten off and weave in ends.

Round 8: Pick any FPdc to join with a sl st with Colour C. Ch-3, dc in the same stitch, dc into next 6 stitches. \*2 dc into next FPdc, dc into next 6 stitches. Repeat \* around. Join with sl st to the first ch-3. Fasten off and weave in ends. - 96 sts

Round 9: Pick any stitch to join with a sl st with Colour B. Ch-1, sc - ch-3 - sc in the same stitch, skip 1. \*Sc - ch-3 - sc into next stitch, skip 1. Repeat \* around. Join to beginning sc. Fasten off and weave in ends.