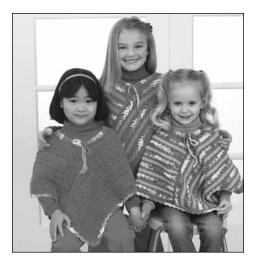

#### **BERNAT HANDICRAFTER COTTON #253 EASY PONCHOS TO CROCHET**

SIZES

To fit chest measurement 2-4 yrs 21-23 ins [ 53-58.5 cm ] 6-8 yrs 25-26<sup>1</sup>/<sub>2</sub> ins [ 63.5-67 cm ]