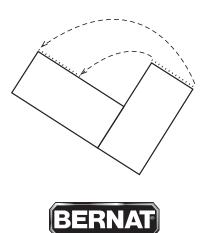

Following Diagram, sew seams as shown.

Lower Edging: 1st rnd: With RS of work facing, join A with sl st at point of center back. Work 1 row of sc evenly around. Join with sl st to first sc. Break A.

2nd rnd: Join MC with sl st to first sc. Ch 1. (1 sc. Ch 2. 1 dc) all in same sc. \*Miss next 2 sc. (1 sc. Ch 2. 1 dc) all in next sc. Rep from \* around. Join with sl st to first sc. Fasten off