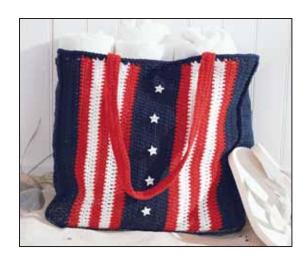

### **BEACH BAG**

## FRONT and BACK

(make 2 pieces alike) With A, ch 51.

**1st row:** 1 hdc in 3rd ch from hook (counts as 1 hdc). 1 hdc in each ch to end of ch. Turn. 49 hdc.

\*\*2nd row: Ch 3 (counts as dc). 1 dc in each hdc to end of row. Turn. **3rd row:** Ch 2 (does not count as st). 1 hdc in each dc to end of row. Turn.

**4th row:** As 2nd row. Last 2 rows form pat.\*\*

Cont working in pat, changing colors as follows:

2 rows with B

2 rows with C

2 rows with B

2 rows with C

2 rows with B

8 rows with A

2 rows with B

2 rows with C

2 rows with B

2 rows with C

2 rows with B

4 rows with A. Fasten off.

**SIDE/BOTTOM PANEL** (make 1)

With A. ch 18.

**1st row:** 1 hdc in 3rd ch from hook (counts as 1 hdc). 1 hdc in each ch to end of ch. Turn. 16 hdc.

Rep from \*\* to \*\* as given for Front and Back.

STRAPS (make 2)

With B, ch 113.

**1st row:** 1 sc in 2nd ch from hook. 1 sc in each ch to end of ch. Turn. **2nd to 4th rows:** Ch 1. 1 sc in each sc to end of row. Turn. Fasten off at end of 4th row.

Sew Straps to Bag as illustrated. Cut a piece of cardboard 5 x 17 ins [12.5 x 43 cm] and place in bottom

Sew buttons to front as shown in picture.