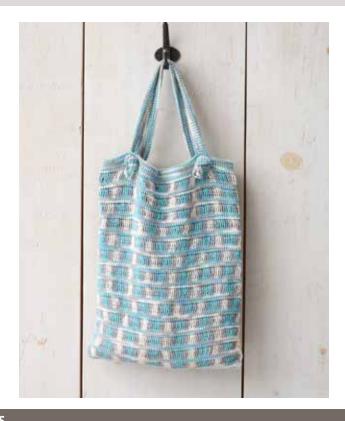

# **FINISHING**

Thread ends of Handles through ch-3 sps and tie into knots as shown in picture.