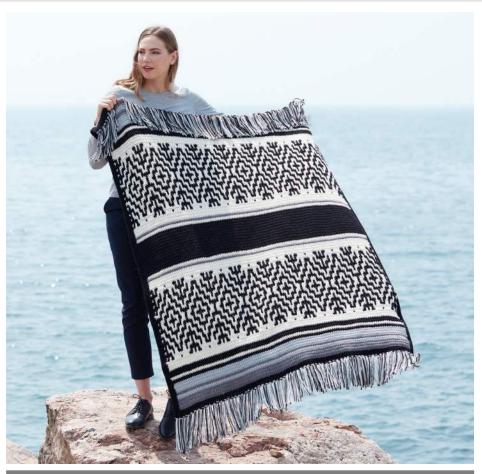

### Fringe

Cut strands of A, B, C and D 12" [30.5 cm] long. Taking 4 strands tog (one of each color), fold in half and knot into fringe in every other st across Bottom and Top edges of Blanket (as shown in photo). Trim fringe evenly.