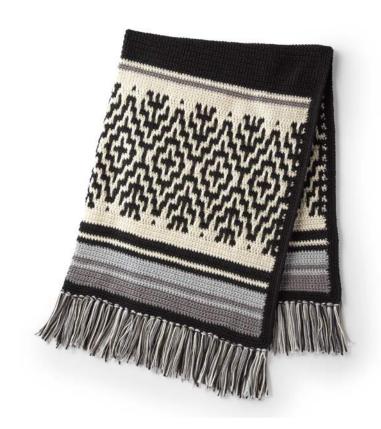

### **MEASUREMENTS**

Approx 41½" x 56½" [105.5 x 143.5 cm].

## **Stripe Pat A**

With A, work 6 rows. Join B.

With B, work 2 rows.

With A, work 2 rows. Break A.

With B, work 6 rows. Join C. Break B.

With C, work 2 rows. Join D.

With D, work 2 rows.

With C, work 4 rows.

With D, work 4 rows.

These 28 rows form Stripe Pat A.

## **Stripe Pat B**

With D, work 4 rows. Join A.

With A, work 2 rows.

With D, work 2 rows.

With C, work 24 rows.

With D, work 2 rows.

With A, work 2 rows. Break A.

With D, work 4 rows.

These 40 rows from Stripe Pat B.

## **Stripe Pat C**

With D, work 4 rows.
With C, work 4 rows.
With D, work 2 rows. Break D.
With C, work 2 rows. Join B. Break C.
With B, work 6 rows. Join A.
With A, work 2 rows.
With B, work 2 rows. Break B.
With A, work 6 rows.
These 28 rows form Stripe Pat C.