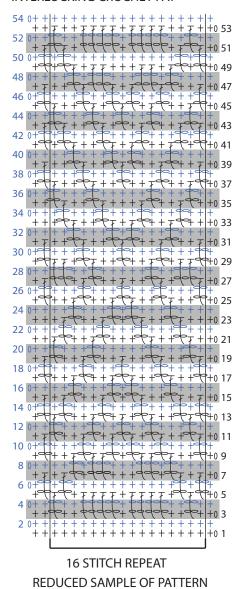

#### INTERLOCKING CROCHET PAT

#### STITCH KEY

 $\circ$  = chain (ch)

+ = single crochet (sc)

= double crochet (dc)