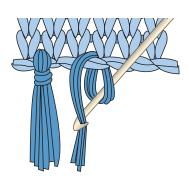

### Fringe

Cut strands of A, B, C and D 12" [30.5 cm] long. Taking 4 strands tog (one of each color), fold in half and knot into fringe in every other st across Bottom and Top edges of Blanket (as shown in photo). Trim fringe evenly.