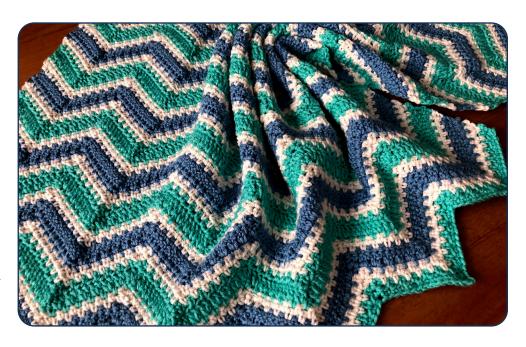

## Baby Linen Chevron Blanket

Designed By: Jeanne Steinhilber

©2021 The Crochet Crowd

**Red Heart® With Love™** (198 g/7 oz, 338m/370 yds)

Color A - Wintergreen - 1 ball

Color B - Eggshell - 1 ball Color C - Bluebell - 1 ball

Size U.S. J/10 (6.0 mm) crochet hook.

Measurements Approx 35" X 37" [88 x 94 cm].