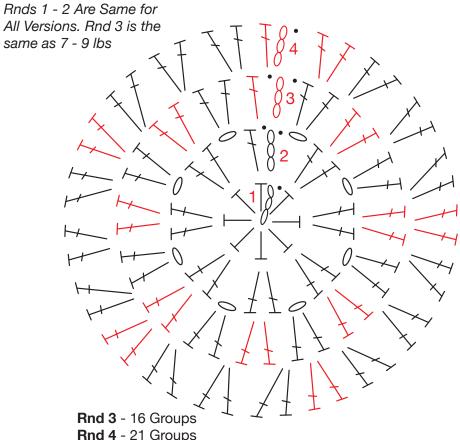

Double Crochet

Located between 2 dc stitches.

10 - 12 lbs Version

Once Rnd 3 & 4 are completed, all rounds are just 2 dc between the groups of 2 dc for remaining of the hat and then 1 sc in each st around for the final round.

**Next Rnd:** 2 dc between dc groups until 5" complete.