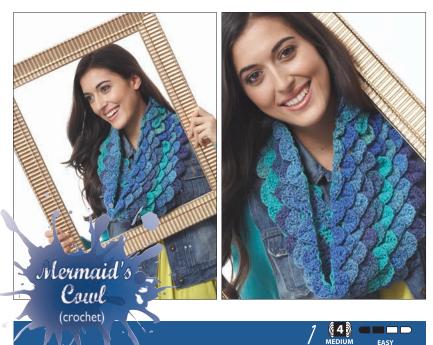

MEASUREMENTS: Approx 8" [20.5 cm] wide x 37" [94 cm] around.

#### **MATERIALS**

| <b>Bernat® Mosaic</b> (100 g /3.5 oz; 191 m/209 yds) |   |       |
|------------------------------------------------------|---|-------|
| <b>44303</b> (Spectrum)                              | 3 | balls |
|                                                      |   |       |