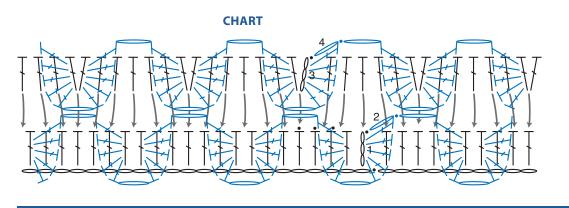

### INSTRUCTIONS

Note: Ch 3 at beg of rnd counts as dc throughout.

Ch 126. Join in ring with sl st to first ch, taking care not to twist chain.

**1st rnd:** (Base rnd). Ch 3. 1 dc in each ch around. Join with sl st to top of ch 3.

2nd rnd: (Scale rnd). Ch 1. Work 5 dc down post of first dc of previous rnd. Ch 1. Work 5 dc up post of 2nd dc of previous rnd – beg scale st made. Miss next 5 dc. \*Work 5 dc down post of next dc of previous rnd. Ch 1. Work 5 dc up post of next dc of previous rnd – scale st made. Miss next 5 dc. Rep from \* 16 times more. Join with sl st to ch 1.

**3rd rnd:** (Base rnd). SI st in each of first 3 dc of missed 5 dc group of previous rnd. Ch 3. 1 dc in same sp as last sI st. \*1 dc in each of next 2 dc. 1 dc between 2 dc of Scale st. 1 dc in each of next 2 dc.\*\* 2 dc in next dc. Rep from \* 16 times more then, rep from \* to \*\* once more. Join with sI st to top of ch 3. **4th rnd:** (Scale rnd). SI st in each of next 2 dc. Ch 1. Beg Scale st. Miss next 5 dc. \*Scale st. Miss next 5 dc. Rep

Rep 3rd and 4th rnds for pat until work from beg measures approx 8" [20.5 cm]. Fasten off. BERNAT

from \* 16 times more. Join with sl st to ch 1.

# KEY

= chain (ch)

• = slip st (sl st)

= double crochet (dc)