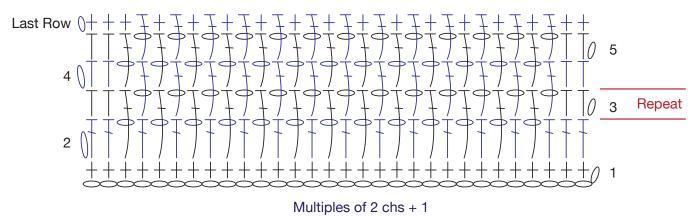

#### Instructions

Note: This stitch is double sided.

Chain in multiples of 2 chs + 1. Scarf shown is chain 31.

**1st row: RS.** 1 sc in 2nd ch from hook and in each ch across. Turn.

**2nd row:** Ch 1 (doesn't count as st), 1 dc in first 2 sc. Ch 1, sk next sc. \*1 dc in next sc, ch 1, sk next st. Rep from \* across until 3 sc rem. 1 dc in last 3 sc. Turn.

The next row is the same for the entire project until you want to finish with the last row.

**3rd row:** Ch 1, 1 hdc in first 2 sts. \*Ch 1, sk next st, 1 ext dc 2 rows below. Rep from \* across until 2 sts rem. 1 hdc in last 2 sts. Turn.

Rep 3rd until size desired.

**Last row:** Ch 1, 1 sc in first 3 sts, 1 ext dc 2 rows below. \*1 sc in next st, 1 ext dc 2 rows below. Rep from \* across. 1 sc in last 2 sts.

## **Extended Moss Stitch**

© 2024 The Crochet Crowd

Chain + Single Crochet Half Double Crochet

Extended Double Crochet Over Ch-1 sp to stitch shown 2 rows below.

Rep 3rd row until desired size. Then complete last row.