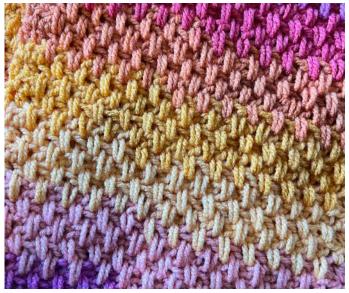

### Materials and Yarn

Caron Cinnamon Swirl Cakes. 454 g/16 oz, 372 m/407 yds

Colour is Maiti.

I used 4.5 mm / G/6 hook but yarn requires 5 mm / H/8 hook which can be used. Ensure the hook matches the ball brand recommendation.

#### Instructions

Note: This stitch is double sided.

Chain in multiples of 2 chs + 1. Scarf shown is chain 31.

**1st row: RS.** 1 sc in 2nd ch from hook and in each ch across. Turn.

**2nd row:** Ch 1 (doesn't count as st), 1 dc in first 2 sc. Ch 1, sk next sc. \*1 dc in next sc, ch 1, sk next st. Rep from \* across until 3 sc rem. 1 dc in last 3 sc. Turn.

The next row is the same for the entire project until you want to finish with the last row.

**3rd row:** Ch 1, 1 hdc in first 2 sts. \*Ch 1, sk next st, 1 ext dc 2 rows below. Rep from \* across until 2 sts rem. 1 hdc in last 2 sts. Turn.

Rep 3rd until size desired.

**Last row:** Ch 1, 1 sc in first 3 sts, 1 ext dc 2 rows below. \*1 sc in next st, 1 ext dc 2 rows below. Rep from \* across. 1 sc in last 2 sts.