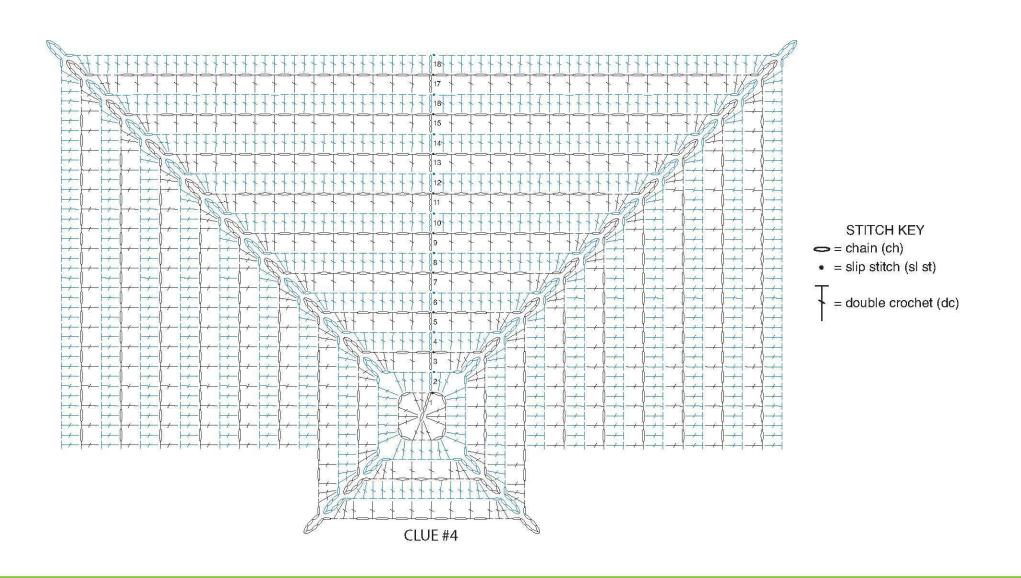

#### CLUE #4

#### INSTRUCTIONS

**Note:** Ch 3 at beg of rnd counts as dc.

Ch 4 at beg of rnd counts as dc and ch 1.

With C, ch 4. See diagram on page 3.

**1st rnd:** (2 dc. Ch 2. 3 dc. Ch 2. 3 dc. Ch 2. 3 dc. Ch 2. 3 dc. Ch 2) all in 4th ch from hook. Join with sl st to top of ch 3.

**2nd rnd:** Ch 3. \*1 dc in each st to next corner ch-2 sp. (2 dc. Ch 8. 2 dc) all in next ch-2 sp. Rep from \* 3 times more. Join with sl st to top of ch 3.

**3rd rnd:** Ch 4. Skip next dc. 1 dc in next dc. Ch 1. Skip next dc. 1 dc in next dc. \*(2 dc. Ch 8. 2 dc) all in next ch-8 sp. (1 dc in next dc. Ch 1. Skip next dc) 3 times. 1 dc in next dc. Rep from \* twice more. (2 dc. Ch 8. 2 dc) all in next ch-8 sp. 1 dc in next dc. Ch 1. Skip next dc. Join with sl st to 3rd ch of ch 4. **4th and alt rnds:** Ch 3. \*1 dc in each st to next corner ch-8 sp. (2 dc. Ch 8. 2 dc) all in next ch-8 sp. Rep from \* 3 times more. 1 dc in each st to end of rnd. Join with sl st to top of ch 3.

**5th rnd:** Ch 4. Skip next dc. (1 dc in next dc. Ch 1. Skip next dc) 3 times. 1 dc in next dc. \*(2 dc. Ch 8. 2 dc) all in next ch-8 sp. (1 dc in next dc. Ch 1. Skip next dc) 7 times. 1 dc in next dc. Rep from \* twice more. (2 dc. Ch 8. 2 dc) all in next ch-8 sp. (1 dc in next dc. Ch 1. Skip next dc) 3 times. Join with sl st to 3rd ch of ch 4.

**7th rnd:** Ch 4. Skip next dc. (1 dc in next dc. Ch 1. Skip next dc) 5 times. 1 dc in next dc. \*(2 dc. Ch 8. 2 dc) all in next ch-8 sp. (1 dc in next dc. Ch 1. Skip next dc) 11 times. 1 dc in next dc. Rep from \* twice more. (2 dc. Ch 8. 2 dc) all in next ch-8 sp. (1 dc in next dc. Ch 1. Skip next dc) 5 times. Join with sl st to 3rd ch of ch 4.

#### **2018 MYSTERY CROCHET ALONG**

**9th rnd:** Ch 4. Skip next dc. (1 dc in next dc. Ch 1. Skip next dc) 7 times. 1 dc in next dc. \*(2 dc. Ch 8. 2 dc) all in next ch-8 sp. (1 dc in next dc. Ch 1. Skip next dc) 15 times. 1 dc in next dc. Rep from \* twice more. (2 dc. Ch 8. 2 dc) all in next ch-8 sp. (1 dc in next dc. Ch 1. Skip next dc) 7 times. Join with sl st to 3rd ch of ch 4.

**11th rnd:** Ch 4. Skip next dc. (1 dc in next dc. Ch 1. Skip next dc) 9 times. 1 dc in next dc. \*(2 dc. Ch 8. 2 dc) all in next ch-8 sp. (1 dc in next dc. Ch 1. Skip next dc) 19 times. 1 dc in next dc. Rep from \* twice more. (2 dc. Ch 8. 2 dc) all in next ch-8 sp. (1 dc in next dc. Ch 1. Skip next dc) 9 times. Join with sl st to 3rd ch of ch 4.

**13th rnd:** Ch 4. Skip next dc. (1 dc in next dc. Ch 1. Skip next dc) 11 times. 1 dc in next dc. \*(2 dc. Ch 8. 2 dc) all in next ch-8 sp. (1 dc in next dc. Ch 1. Skip next dc) 23 times. 1 dc in next dc. Rep from \* twice more. (2 dc. Ch 8. 2 dc) all in next ch-8 sp. (1 dc in next dc. Ch 1. Skip next dc) 11 times. Join with sl st to 3rd ch of ch 4. **15th rnd:** Ch 4. Skip next dc. (1 dc in next dc. Ch 1. Skip next dc) 13 times. 1 dc in next dc. \*(2 dc. Ch 8. 2 dc) all in next ch-8 sp. (1 dc in next dc. Ch 1. Skip next dc) 27 times. 1 dc in next dc. Rep from \* twice more. (2 dc. Ch 8. 2 dc) all in next ch-8 sp. (1 dc in next dc. Ch 1. Skip next dc) 13 times. Join with sl st to 3rd ch of ch 4.

17th rnd: Ch 4. Skip next dc. (1 dc in next dc. Ch 1. Skip next dc) 15 times. 1 dc in next dc. \*(2 dc. Ch 8. 2 dc) all in next ch-8 sp. (1 dc in next dc. Ch 1. Skip next dc) 31 times. 1 dc in next dc. Rep from \* twice more. (2 dc. Ch 8. 2 dc) all in next ch-8 sp. (1 dc in next dc. Ch 1. Skip next dc) 15 times. Join with sl st to 3rd ch of ch 4. 18th rnd: As 4th rnd. Fasten off.