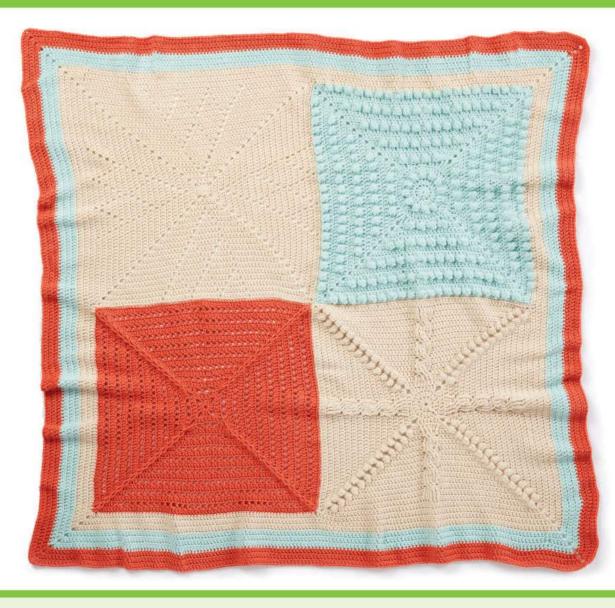

1st horizontal bar (corner ch 8 loop) from 2nd rnd to form loop. Draw 2nd horizontal bar through 1st bar without twisting. Rep, drawing next bar through previous bar without twisting until all bars have been worked. Sew last loop to second last loop to secure.



#### FINISHING

Sew 4 Motifs tog as shown in picture on page 4.

#### Border Stripe Pat

With A: 3 rnds. With B: 3 rnds. With C: 3 rnds. These 9 rnds form Stripe Pat.

With RS facing, join A with sl st to any st on outer edge of Afghan. **1st rnd:** Ch 3. 1 dc in each st around working (2 dc. Ch 2. 2 dc) in each corner. Join with sl st to top of ch 3.

First rnd of Stripe Pat is complete. Rep last rnd until 9 rnds of Stripe Pat are complete. Fasten off.

#### **2018 MYSTERY CROCHET ALONG**



#### **2018 MYSTERY CROCHET ALONG**



### JOANN

2018 MYSTERY CROCHET ALONG Page 4