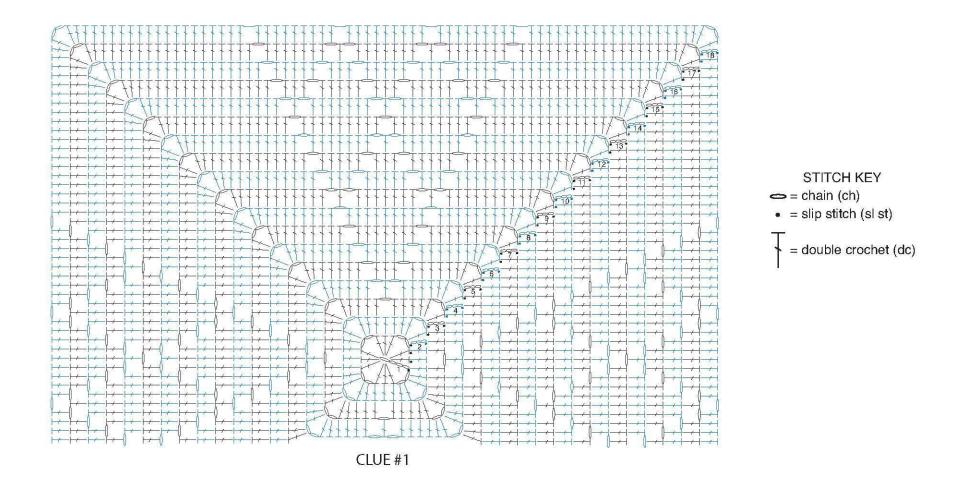

#### INSTRUCTIONS

**Note:** Ch 3 at beg of rnd counts as dc.

With B, ch 4. See diagram on page 3.

**1st rnd:** 11 dc in 4th ch from hook. Join with sl st to top of ch 3. 12 dc.

**2nd rnd:** Ch 3. 1 dc in same st as sl st. 2 dc in each dc around. Join with sl st to top of ch 3. 24 dc.

**3rd rnd**: Ch 3. Popcorn in next dc. Ch 1. \*1 dc in next dc. Popcorn in next dc. Ch 1. Rep from \* around. Join with sl st to top of ch 3.

**4th rnd:** Ch 3. 1 dc in top of Popcorn. 2 dc in next ch-1 sp. \*1 dc in each of next 2 sts. 2 dc in next ch-1 sp. Rep from \* around. Join with sl st to top of ch 3. 48 dc. **5th rnd:** Ch 6 (counts as trtr). 1 dtr in same st as sl st. 1 tr in next dc. 1 dc in each of next 2 dc. 1 hdc in each of next 4 dc. 1 dc in each of next 2 dc. 1 tr in next dc. (1 dtr. 1 trtr) in next dc. Ch 2. \*(1 trtr. 1 dtr) in next dc. 1 tr in next dc. 1 dc in each of next 2 dc. 1 hdc in each of next 4 dc. 1 dc in each of next 2 dc. 1 tr in next dc. (1 dtr. 1 trtr) in next dc. Ch 2. Rep from \* twice more. Join with sl st to top of ch 6.

**6th rnd:** Ch 3. 1 dc in next st. (Popcorn in next st. 1 dc in each of next 2 sts) 4 times. (2 dc. Ch 2. 2 dc) all in next ch-2 sp. (\*1 dc in each of next 2 sts. Popcorn in next st) 4 times. 1 dc in each of next 2 sts. (2 dc. Ch 2. 2 dc) all in next ch-2 sp. Rep from \* twice more. Join with sl st to top of ch 3.

**7th rnd:** Ch 3. \*1 dc in next dc. 1 dc in each st to next corner ch-2 sp. (2 dc. Ch 2. 2 dc) all in ch-2 sp. Rep from \* 3 times more. 1 dc in each of next 2 dc. Join with sl st to top of ch 3.

#### **2018 MYSTERY CROCHET ALONG**

**8th rnd:** Ch 3. \*1 dc in next dc. 1 dc in each dc to next corner ch-2 sp. (2 dc. Ch 2. 2 dc) all in ch-2 sp. Rep from \* 3 times more. 1 dc in each of next 4 dc. Join with sl st to top of ch 3.

**9th rnd:** Ch 3. 1 dc in next dc. (Popcorn in next dc. 1 dc in each of next 2 dc) 6 times. (2 dc. Ch 2. 2 dc) all in next ch-2 sp. \*1 dc in each of next 2 dc. (Popcorn in next dc. 1 dc in each of next 2 dc) 8 times. (2 dc. Ch 2. 2 dc) all in next ch-2 sp. Rep from \* twice more. (1 dc in each of next 2 dc. Popcorn in next dc) twice. Join with sl st to top of ch 3.

**10th rnd:** Ch 3. \*1 dc in next dc. 1 dc in each st to next corner ch-2 sp. (2 dc. Ch 2. 2 dc) all in ch-2 sp. Rep from \* 3 times more. 1 dc in each of next 8 sts. Join with sl st to top of ch 3.

**11th rnd:** Ch 3. \*1 dc in next dc. 1 dc in each dc to next corner ch-2 sp. (2 dc. Ch 2. 2 dc) all in ch-2 sp. Rep from \* 3 times more. 1 dc in each of next 10 dc. Join with sl st to top of ch 3. **12th rnd:** Ch 3. 1 dc in next dc. (Popcorn in next dc. 1 dc in each of next 2 dc) 8 times. (2 dc. Ch 2. 2 dc) all in next ch-2 sp. \*1 dc in each of next 2 dc. (Popcorn in next dc. 1 dc in each of next 2 dc) 12 times. (2 dc. Ch 2. 2 dc) all in next ch-2 sp. Rep from \* twice more. 1 dc in each of next 2 dc. (Popcorn in next dc. 1 dc in each of next 2 dc) 3 times. Popcorn in next dc. Join with sl st to top of ch 3.

**13th rnd:** Ch 3. \*1 dc in next dc. 1 dc in each st to next corner ch-2 sp. (2 dc. Ch 2. 2 dc) all in ch-2 sp. Rep from \* 3 times more. 1 dc in each of next 14 sts. Join with sl st to top of ch 3.

**14th rnd:** Ch 3. \*1 dc in next dc. 1 dc in each dc to next corner ch-2 sp. (2 dc. Ch 2. 2 dc) all in ch-2 sp. Rep from \* 3 times more. 1 dc in each of next 16 dc. Join with sl st to top of ch 3.

**15th rnd:** Ch 3. 1 dc in next dc. (Popcorn in next dc. 1 dc in each of next 2 dc) 10 times. (2 dc. Ch 2. 2 dc) all in next ch-2 sp. \*1 dc in each of next 2 dc. (Popcorn in next dc. 1 dc in each of next 2 dc) 16 times. (2 dc. Ch 2. 2 dc) all in next ch-2 sp. Rep from \* twice more. 1 dc in each of next 2 dc. (Popcorn in next dc. 1 dc in each of next 2 dc) 5 times. Popcorn in next dc. Join with sl st to top of ch 3.

**16th rnd:** Ch 3. \*1 dc in next dc. 1 dc in each st to next corner ch-2 sp. (2 dc. Ch 2. 2 dc) all in ch-2 sp. Rep from \* 3 times more. 1 dc in each of next 20 sts. Join with sl st to top of ch 3.

**17th rnd:** Ch 3. \*1 dc in next dc. 1 dc in each dc to next corner ch-2 sp. (2 dc. Ch 2. 2 dc) all in ch-2 sp. Rep from \* 3 times more. 1 dc in each of next 22 dc. Join with sl st to top of ch 3.

**18th rnd:** Ch 3. 1 dc in next dc. (Popcorn in next dc. 1 dc in each of next 2 dc) 12 times. (2 dc. Ch 2. 2 dc) all in next ch-2 sp. \*1 dc in each of next 2 dc. (Popcorn in next dc. 1 dc in each of next 2 dc) 20 times. (2 dc. Ch 2. 2 dc) all in next ch-2 sp. Rep from \* twice more. 1 dc in each of next 2 dc. (Popcorn in next dc. 1 dc in each of next 2 dc) 7 times. Popcorn in next dc. Join with sl st to top of ch 3. Fasten off.