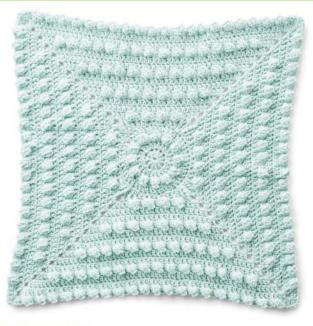

#### CLUE #2

#### INSTRUCTIONS

**Note:** Ch 3 at beg of rnd counts as dc.

With B, ch 4. See diagram on page 3.

**1st rnd:** 11 dc in 4th ch from hook. Join with sl st to top of ch 3. 12 dc.

**2nd rnd:** Ch 3. 1 dc in same st as sl st. 2 dc in each dc around. Join with sl st to top of ch 3. 24 dc.

**3rd rnd**: Ch 3. Popcorn in next dc. Ch 1. \*1 dc in next dc. Popcorn in next dc. Ch 1. Rep from \* around. Join with sl st to top of ch 3.

**4th rnd:** Ch 3. 1 dc in top of Popcorn. 2 dc in next ch-1 sp. \*1 dc in each of next 2 sts. 2 dc in next ch-1 sp. Rep from \* around. Join with sl st to top of ch 3. 48 dc. **5th rnd:** Ch 6 (counts as trtr). 1 dtr in same st as sl st. 1 tr in next dc. 1 dc in each of next 2 dc. 1 hdc in each of next 4 dc. 1 dc in each of next 2 dc. 1 tr in next dc. (1 dtr. 1 trtr) in next dc. Ch 2. \*(1 trtr. 1 dtr) in next dc. 1 tr in next dc. 1 dc in each of next 2 dc. 1 hdc in each of next 4 dc. 1 dc in each of next 2 dc. 1 tr in next dc. (1 dtr. 1 trtr) in next dc. Ch 2. Rep from \* twice more. Join with sl st to top of ch 6.

**6th rnd:** Ch 3. 1 dc in next st. (Popcorn in next st. 1 dc in each of next 2 sts) 4 times. (2 dc. Ch 2. 2 dc) all in next ch-2 sp. (\*1 dc in each of next 2 sts. Popcorn in next st) 4 times. 1 dc in each of next 2 sts. (2 dc. Ch 2. 2 dc) all in next ch-2 sp. Rep from \* twice more. Join with sl st to top of ch 3.

**7th rnd:** Ch 3. \*1 dc in next dc. 1 dc in each st to next corner ch-2 sp. (2 dc. Ch 2. 2 dc) all in ch-2 sp. Rep from \* 3 times more. 1 dc in each of next 2 dc. Join with sl st to top of ch 3.

#### **2018 MYSTERY CROCHET ALONG**

**8th rnd:** Ch 3. \*1 dc in next dc. 1 dc in each dc to next corner ch-2 sp. (2 dc. Ch 2. 2 dc) all in ch-2 sp. Rep from \* 3 times more. 1 dc in each of next 4 dc. Join with sl st to top of ch 3.

**9th rnd:** Ch 3. 1 dc in next dc. (Popcorn in next dc. 1 dc in each of next 2 dc) 6 times. (2 dc. Ch 2. 2 dc) all in next ch-2 sp. \*1 dc in each of next 2 dc. (Popcorn in next dc. 1 dc in each of next 2 dc) 8 times. (2 dc. Ch 2. 2 dc) all in next ch-2 sp. Rep from \* twice more. (1 dc in each of next 2 dc. Popcorn in next dc) twice. Join with sl st to top of ch 3.

**10th rnd:** Ch 3. \*1 dc in next dc. 1 dc in each st to next corner ch-2 sp. (2 dc. Ch 2. 2 dc) all in ch-2 sp. Rep from \* 3 times more. 1 dc in each of next 8 sts. Join with sl st to top of ch 3.

**11th rnd:** Ch 3. \*1 dc in next dc. 1 dc in each dc to next corner ch-2 sp. (2 dc. Ch 2. 2 dc) all in ch-2 sp. Rep from \* 3 times more. 1 dc in each of next 10 dc. Join with sl st to top of ch 3. **12th rnd:** Ch 3. 1 dc in next dc. (Popcorn in next dc. 1 dc in each of next 2 dc) 8 times. (2 dc. Ch 2. 2 dc) all in next ch-2 sp. \*1 dc in each of next 2 dc. (Popcorn in next dc. 1 dc in each of next 2 dc) 12 times. (2 dc. Ch 2. 2 dc) all in next ch-2 sp. Rep from \* twice more. 1 dc in each of next 2 dc. (Popcorn in next dc. 1 dc in each of next 2 dc) 3 times. Popcorn in next dc. Join with sl st to top of ch 3.

**13th rnd:** Ch 3. \*1 dc in next dc. 1 dc in each st to next corner ch-2 sp. (2 dc. Ch 2. 2 dc) all in ch-2 sp. Rep from \* 3 times more. 1 dc in each of next 14 sts. Join with sl st to top of ch 3.

**14th rnd:** Ch 3. \*1 dc in next dc. 1 dc in each dc to next corner ch-2 sp. (2 dc. Ch 2. 2 dc) all in ch-2 sp. Rep from \* 3 times more. 1 dc in each of next 16 dc. Join with sl st to top of ch 3.

**15th rnd:** Ch 3. 1 dc in next dc. (Popcorn in next dc. 1 dc in each of next 2 dc) 10 times. (2 dc. Ch 2. 2 dc) all in next ch-2 sp. \*1 dc in each of next 2 dc. (Popcorn in next dc. 1 dc in each of next 2 dc) 16 times. (2 dc. Ch 2. 2 dc) all in next ch-2 sp. Rep from \* twice more. 1 dc in each of next 2 dc. (Popcorn in next dc. 1 dc in each of next 2 dc) 5 times. Popcorn in next dc. Join with sl st to top of ch 3.

**16th rnd:** Ch 3. \*1 dc in next dc. 1 dc in each st to next corner ch-2 sp. (2 dc. Ch 2. 2 dc) all in ch-2 sp. Rep from \* 3 times more. 1 dc in each of next 20 sts. Join with sl st to top of ch 3.

**17th rnd:** Ch 3. \*1 dc in next dc. 1 dc in each dc to next corner ch-2 sp. (2 dc. Ch 2. 2 dc) all in ch-2 sp. Rep from \* 3 times more. 1 dc in each of next 22 dc. Join with sl st to top of ch 3.

**18th rnd:** Ch 3. 1 dc in next dc. (Popcorn in next dc. 1 dc in each of next 2 dc) 12 times. (2 dc. Ch 2. 2 dc) all in next ch-2 sp. \*1 dc in each of next 2 dc. (Popcorn in next dc. 1 dc in each of next 2 dc) 20 times. (2 dc. Ch 2. 2 dc) all in next ch-2 sp. Rep from \* twice more. 1 dc in each of next 2 dc. (Popcorn in next dc. 1 dc in each of next 2 dc) 7 times. Popcorn in next dc. Join with sl st to top of ch 3. Fasten off.