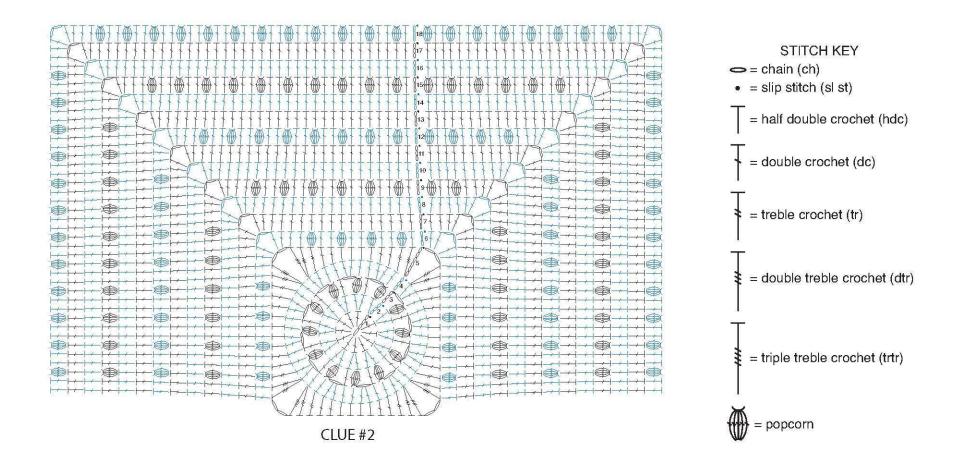

#### INSTRUCTIONS

**Note:** Ch 3 at beg of rnd counts as dc.

With B, ch 4. See diagram on page 3.

**1st rnd:** 11 dc in 4th ch from hook. Join with sl st to top of ch 3. 12 dc.

**2nd rnd:** Ch 3. 1 dc in same st as sl st. 2 dc in each dc around. Join with sl st to top of ch 3. 24 dc.

**3rd rnd**: Ch 3. Popcorn in next dc. Ch 1. \*1 dc in next dc. Popcorn in next dc. Ch 1. Rep from \* around. Join with sl st to top of ch 3.

**4th rnd:** Ch 3. 1 dc in top of Popcorn. 2 dc in next ch-1 sp. \*1 dc in each of next 2 sts. 2 dc in next ch-1 sp. Rep from \* around. Join with sl st to top of ch 3. 48 dc. **5th rnd:** Ch 6 (counts as trtr). 1 dtr in same st as sl st. 1 tr in next dc. 1 dc in each of next 2 dc. 1 hdc in each of next 4 dc. 1 dc in each of next 2 dc. 1 tr in next dc. (1 dtr. 1 trtr) in next dc. Ch 2. \*(1 trtr. 1 dtr) in next dc. 1 tr in next dc. 1 dc in each of next 2 dc. 1 hdc in each of next 4 dc. 1 dc in each of next 2 dc. 1 tr in next dc. (1 dtr. 1 trtr) in next dc. Ch 2. Rep from \* twice more. Join with sl st to top of ch 6.

**6th rnd:** Ch 3. 1 dc in next st. (Popcorn in next st. 1 dc in each of next 2 sts) 4 times. (2 dc. Ch 2. 2 dc) all in next ch-2 sp. (\*1 dc in each of next 2 sts. Popcorn in next st) 4 times. 1 dc in each of next 2 sts. (2 dc. Ch 2. 2 dc) all in next ch-2 sp. Rep from \* twice more. Join with sl st to top of ch 3.

**7th rnd:** Ch 3. \*1 dc in next dc. 1 dc in each st to next corner ch-2 sp. (2 dc. Ch 2. 2 dc) all in ch-2 sp. Rep from \* 3 times more. 1 dc in each of next 2 dc. Join with sl st to top of ch 3.

#### **2018 MYSTERY CROCHET ALONG**

**8th rnd:** Ch 3. \*1 dc in next dc. 1 dc in each dc to next corner ch-2 sp. (2 dc. Ch 2. 2 dc) all in ch-2 sp. Rep from \* 3 times more. 1 dc in each of next 4 dc. Join with sl st to top of ch 3.

**9th rnd:** Ch 3. 1 dc in next dc. (Popcorn in next dc. 1 dc in each of next 2 dc) 6 times. (2 dc. Ch 2. 2 dc) all in next ch-2 sp. \*1 dc in each of next 2 dc. (Popcorn in next dc. 1 dc in each of next 2 dc) 8 times. (2 dc. Ch 2. 2 dc) all in next ch-2 sp. Rep from \* twice more. (1 dc in each of next 2 dc. Popcorn in next dc) twice. Join with sl st to top of ch 3.

**10th rnd:** Ch 3. \*1 dc in next dc. 1 dc in each st to next corner ch-2 sp. (2 dc. Ch 2. 2 dc) all in ch-2 sp. Rep from \* 3 times more. 1 dc in each of next 8 sts. Join with sl st to top of ch 3.

**11th rnd:** Ch 3. \*1 dc in next dc. 1 dc in each dc to next corner ch-2 sp. (2 dc. Ch 2. 2 dc) all in ch-2 sp. Rep from \* 3 times more. 1 dc in each of next 10 dc. Join with sl st to top of ch 3. **12th rnd:** Ch 3. 1 dc in next dc. (Popcorn in next dc. 1 dc in each of next 2 dc) 8 times. (2 dc. Ch 2. 2 dc) all in next ch-2 sp. \*1 dc in each of next 2 dc. (Popcorn in next dc. 1 dc in each of next 2 dc) 12 times. (2 dc. Ch 2. 2 dc) all in next ch-2 sp. Rep from \* twice more. 1 dc in each of next 2 dc. (Popcorn in next dc. 1 dc in each of next 2 dc) 3 times. Popcorn in next dc. Join with sl st to top of ch 3.

**13th rnd:** Ch 3. \*1 dc in next dc. 1 dc in each st to next corner ch-2 sp. (2 dc. Ch 2. 2 dc) all in ch-2 sp. Rep from \* 3 times more. 1 dc in each of next 14 sts. Join with sl st to top of ch 3.

**14th rnd:** Ch 3. \*1 dc in next dc. 1 dc in each dc to next corner ch-2 sp. (2 dc. Ch 2. 2 dc) all in ch-2 sp. Rep from \* 3 times more. 1 dc in each of next 16 dc. Join with sl st to top of ch 3.

**15th rnd:** Ch 3. 1 dc in next dc. (Popcorn in next dc. 1 dc in each of next 2 dc) 10 times. (2 dc. Ch 2. 2 dc) all in next ch-2 sp. \*1 dc in each of next 2 dc. (Popcorn in next dc. 1 dc in each of next 2 dc) 16 times. (2 dc. Ch 2. 2 dc) all in next ch-2 sp. Rep from \* twice more. 1 dc in each of next 2 dc. (Popcorn in next dc. 1 dc in each of next 2 dc) 5 times. Popcorn in next dc. Join with sl st to top of ch 3.

**16th rnd:** Ch 3. \*1 dc in next dc. 1 dc in each st to next corner ch-2 sp. (2 dc. Ch 2. 2 dc) all in ch-2 sp. Rep from \* 3 times more. 1 dc in each of next 20 sts. Join with sl st to top of ch 3.

**17th rnd:** Ch 3. \*1 dc in next dc. 1 dc in each dc to next corner ch-2 sp. (2 dc. Ch 2. 2 dc) all in ch-2 sp. Rep from \* 3 times more. 1 dc in each of next 22 dc. Join with sl st to top of ch 3.

**18th rnd:** Ch 3. 1 dc in next dc. (Popcorn in next dc. 1 dc in each of next 2 dc) 12 times. (2 dc. Ch 2. 2 dc) all in next ch-2 sp. \*1 dc in each of next 2 dc. (Popcorn in next dc. 1 dc in each of next 2 dc) 20 times. (2 dc. Ch 2. 2 dc) all in next ch-2 sp. Rep from \* twice more. 1 dc in each of next 2 dc. (Popcorn in next dc. 1 dc in each of next 2 dc) 7 times. Popcorn in next dc. Join with sl st to top of ch 3. Fasten off.