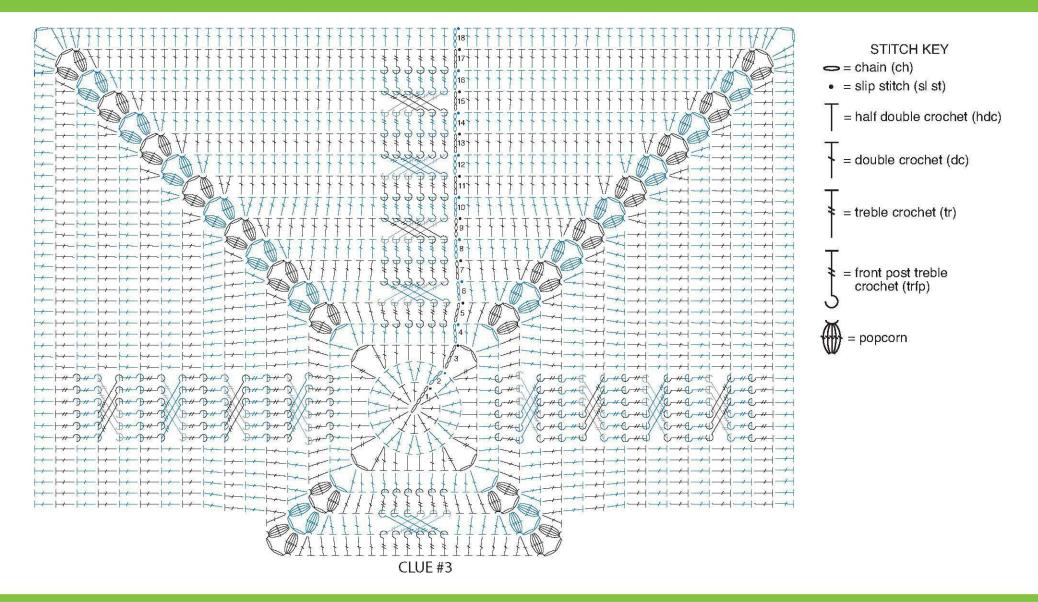

#### **INSTRUCTIONS**

**Note:** Ch 3 at beg of rnd counts as dc.

With A, ch 4. See diagram on page 3.

**1st rnd:** 11 dc in 4th ch from hook. Join with sl st to top of ch 3. 12 dc.

**2nd rnd:** Ch 3. 1 dc in same sp as sl st. 2 dc in each dc around. Join with sl st to top of ch 3. 24 dc.

**3rd rnd:** Ch 4 (counts as tr). 1 dc in same sp as sl st. \*1 dc in next dc. 1 hdc in each of next 2 dc. 1 dc in next dc. (1 dc. 1 tr) in next dc. Ch 2. (1 tr. 1 dc) in next dc. Rep from \* twice more. 1 dc in next dc. 1 hdc in each of next 2 dc. 1 dc in next dc. (1 dc. 1 tr) in next dc. Ch 2. Join with sl st to top of ch 4. **4th rnd:** Ch 3. \*1 dc in each st to next corner ch-2 sp. (2 dc. Ch 2. 2 dc) all in next ch-2 sp. Rep from \* 3 times more. Join with sl st to top of ch 3. **5th rnd:** Ch 3. \*1 trfp around each of next 6 dc. 1 dc in each dc to next corner ch-2 sp. (Popcorn. Ch 2. Popcorn) all in next ch-2 sp. 1 dc in each of next 3 dc. Rep from \* twice more. 1 trfp around each of next 6 dc. 1 dc in each dc to next corner ch-2 sp. (Popcorn. Ch 2. Popcorn) all in next ch-2 sp. 1 dc in each dc to first dc. Join with sl st to top of ch 3.

**6th rnd:** Ch 3. \**Skip next 3 trfp. 1 trfp around each of next 3 trfp. 1 trfp around each of skipped trfp* – Cr6trfp made. 1 dc in each dc to next Popcorn. 2 dc in next Popcorn. (Popcorn. Ch 2. Popcorn) all in next ch-2 sp. 2 dc in next popcorn. 1 dc in each dc to next trfp. Rep from \* twice more. Cr6trfp. 1 dc in each dc to next Popcorn. 2 dc in next Popcorn. (Popcorn. Ch 2. Popcorn) all in next ch-2 sp. 2 dc in next popcorn. 1 dc in each dc to first dc. Join with sl st to top of ch 3.

#### **2018 MYSTERY CROCHET ALONG**

**7th and 8th rnds:** Ch 3. \*1 trfp around each of next 6 trfp. 1 dc in each dc to next Popcorn. 2 dc in next Popcorn. (Popcorn. Ch 2. Popcorn) all in next ch-2 sp. 2 dc in next popcorn. 1 dc in each dc to next trfp. Rep from \* twice more. 1 trfp around each of next 6 trfp. 1 dc in each dc to next Popcorn. 2 dc in next Popcorn. (Popcorn. Ch 2. Popcorn) all in next ch-2 sp. 2 dc in next popcorn. 1 dc in each dc to first dc. Join with sl st to top of ch 3.

**9th to 17th rnds:** Rep 6th to 8th rnds 3 times more.

**18th rnd:** Ch 3. \*1 dc in each st to next Popcorn. 2 dc in next Popcorn. (2 dc. Ch 2. 2 dc) all in next ch-2 sp. 2 dc in next Popcorn. Rep from \* 3 times more. 1 dc in each st to first dc. Join with sl st to top of ch 3. Fasten off.