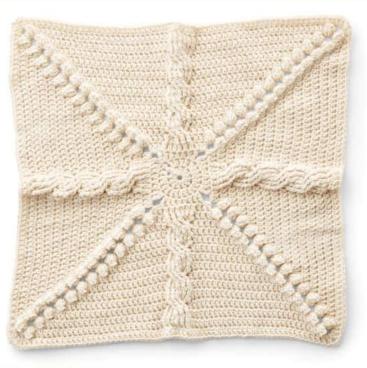

#### CLUE #3

#### **INSTRUCTIONS**

**Note:** Ch 3 at beg of rnd counts as dc.

With A, ch 4. See diagram on page 3.

**1st rnd:** 11 dc in 4th ch from hook. Join with sl st to top of ch 3. 12 dc.

**2nd rnd:** Ch 3. 1 dc in same sp as sl st. 2 dc in each dc around. Join with sl st to top of ch 3. 24 dc.

**3rd rnd:** Ch 4 (counts as tr). 1 dc in same sp as sl st. \*1 dc in next dc. 1 hdc in each of next 2 dc. 1 dc in next dc. (1 dc. 1 tr) in next dc. Ch 2. (1 tr. 1 dc) in next dc. Rep from \* twice more. 1 dc in next dc. 1 hdc in each of next 2 dc. 1 dc in next dc. (1 dc. 1 tr) in next dc. Ch 2. Join with sl st to top of ch 4. **4th rnd:** Ch 3. \*1 dc in each st to next corner ch-2 sp. (2 dc. Ch 2. 2 dc) all in next ch-2 sp. Rep from \* 3 times more. Join with sl st to top of ch 3. **5th rnd:** Ch 3. \*1 trfp around each of next 6 dc. 1 dc in each dc to next corner ch-2 sp. (Popcorn. Ch 2. Popcorn) all in next ch-2 sp. 1 dc in each of next 3 dc. Rep from \* twice more. 1 trfp around each of next 6 dc. 1 dc in each dc to next corner ch-2 sp. (Popcorn. Ch 2. Popcorn) all in next ch-2 sp. 1 dc in each dc to first dc. Join with sl st to top of ch 3.

**6th rnd:** Ch 3. \**Skip next 3 trfp. 1 trfp around each of next 3 trfp. 1 trfp around each of skipped trfp* – Cr6trfp made. 1 dc in each dc to next Popcorn. 2 dc in next Popcorn. (Popcorn. Ch 2. Popcorn) all in next ch-2 sp. 2 dc in next popcorn. 1 dc in each dc to next trfp. Rep from \* twice more. Cr6trfp. 1 dc in each dc to next Popcorn. 2 dc in next Popcorn. (Popcorn. Ch 2. Popcorn) all in next ch-2 sp. 2 dc in next popcorn. 1 dc in each dc to first dc. Join with sl st to top of ch 3.

#### **2018 MYSTERY CROCHET ALONG**

**7th and 8th rnds:** Ch 3. \*1 trfp around each of next 6 trfp. 1 dc in each dc to next Popcorn. 2 dc in next Popcorn. (Popcorn. Ch 2. Popcorn) all in next ch-2 sp. 2 dc in next popcorn. 1 dc in each dc to next trfp. Rep from \* twice more. 1 trfp around each of next 6 trfp. 1 dc in each dc to next Popcorn. 2 dc in next Popcorn. (Popcorn. Ch 2. Popcorn) all in next ch-2 sp. 2 dc in next popcorn. 1 dc in each dc to first dc. Join with sl st to top of ch 3.

**9th to 17th rnds:** Rep 6th to 8th rnds 3 times more.

**18th rnd:** Ch 3. \*1 dc in each st to next Popcorn. 2 dc in next Popcorn. (2 dc. Ch 2. 2 dc) all in next ch-2 sp. 2 dc in next Popcorn. Rep from \* 3 times more. 1 dc in each st to first dc. Join with sl st to top of ch 3. Fasten off.