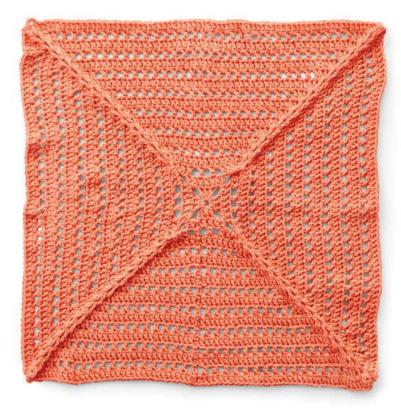

#### CLUE #2

#### INSTRUCTIONS

**Note:** Ch 3 at beg of rnd counts as dc.

With B, ch 4. See diagram on page 3.

**1st rnd:** 11 dc in 4th ch from hook. Join with sl st to top of ch 3. 12 dc.

**2nd rnd:** Ch 3. 1 dc in same st as sl st. 2 dc in each dc around. Join with sl st to top of ch 3. 24 dc.

**3rd rnd**: Ch 3. Popcorn in next dc. Ch 1. \*1 dc in next dc. Popcorn in next dc. Ch 1. Rep from \* around. Join with sl st to top of ch 3.

**4th rnd:** Ch 3. 1 dc in top of Popcorn. 2 dc in next ch-1 sp. \*1 dc in each of next 2 sts. 2 dc in next ch-1 sp. Rep from \* around. Join with sl st to top of ch 3. 48 dc. **5th rnd:** Ch 6 (counts as trtr). 1 dtr in same st as sl st. 1 tr in next dc. 1 dc in each of next 2 dc. 1 hdc in each of next 4 dc. 1 dc in each of next 2 dc. 1 tr in next dc. (1 dtr. 1 trtr) in next dc. Ch 2. \*(1 trtr. 1 dtr) in next dc. 1 tr in next dc. 1 dc in each of next 2 dc. 1 hdc in each of next 4 dc. 1 dc in each of next 2 dc. 1 tr in next dc. (1 dtr. 1 trtr) in next dc. Ch 2. Rep from \* twice more. Join with sl st to top of ch 6.

**6th rnd:** Ch 3. 1 dc in next st. (Popcorn in next st. 1 dc in each of next 2 sts) 4 times. (2 dc. Ch 2. 2 dc) all in next ch-2 sp. (\*1 dc in each of next 2 sts. Popcorn in next st) 4 times. 1 dc in each of next 2 sts. (2 dc. Ch 2. 2 dc) all in next ch-2 sp. Rep from \* twice more. Join with sl st to top of ch 3.

**7th rnd:** Ch 3. \*1 dc in next dc. 1 dc in each st to next corner ch-2 sp. (2 dc. Ch 2. 2 dc) all in ch-2 sp. Rep from \* 3 times more. 1 dc in each of next 2 dc. Join with sl st to top of ch 3.

#### **2018 MYSTERY CROCHET ALONG**

**8th rnd:** Ch 3. \*1 dc in next dc. 1 dc in each dc to next corner ch-2 sp. (2 dc. Ch 2. 2 dc) all in ch-2 sp. Rep from \* 3 times more. 1 dc in each of next 4 dc. Join with sl st to top of ch 3.

**9th rnd:** Ch 3. 1 dc in next dc. (Popcorn in next dc. 1 dc in each of next 2 dc) 6 times. (2 dc. Ch 2. 2 dc) all in next ch-2 sp. \*1 dc in each of next 2 dc. (Popcorn in next dc. 1 dc in each of next 2 dc) 8 times. (2 dc. Ch 2. 2 dc) all in next ch-2 sp. Rep from \* twice more. (1 dc in each of next 2 dc. Popcorn in next dc) twice. Join with sl st to top of ch 3.

**10th rnd:** Ch 3. \*1 dc in next dc. 1 dc in each st to next corner ch-2 sp. (2 dc. Ch 2. 2 dc) all in ch-2 sp. Rep from \* 3 times more. 1 dc in each of next 8 sts. Join with sl st to top of ch 3.

**11th rnd:** Ch 3. \*1 dc in next dc. 1 dc in each dc to next corner ch-2 sp. (2 dc. Ch 2. 2 dc) all in ch-2 sp. Rep from \* 3 times more. 1 dc in each of next 10 dc. Join with sl st to top of ch 3. **12th rnd:** Ch 3. 1 dc in next dc. (Popcorn in next dc. 1 dc in each of next 2 dc) 8 times. (2 dc. Ch 2. 2 dc) all in next ch-2 sp. \*1 dc in each of next 2 dc. (Popcorn in next dc. 1 dc in each of next 2 dc) 12 times. (2 dc. Ch 2. 2 dc) all in next ch-2 sp. Rep from \* twice more. 1 dc in each of next 2 dc. (Popcorn in next dc. 1 dc in each of next 2 dc) 3 times. Popcorn in next dc. Join with sl st to top of ch 3.

**13th rnd:** Ch 3. \*1 dc in next dc. 1 dc in each st to next corner ch-2 sp. (2 dc. Ch 2. 2 dc) all in ch-2 sp. Rep from \* 3 times more. 1 dc in each of next 14 sts. Join with sl st to top of ch 3.

**14th rnd:** Ch 3. \*1 dc in next dc. 1 dc in each dc to next corner ch-2 sp. (2 dc. Ch 2. 2 dc) all in ch-2 sp. Rep from \* 3 times more. 1 dc in each of next 16 dc. Join with sl st to top of ch 3.

**15th rnd:** Ch 3. 1 dc in next dc. (Popcorn in next dc. 1 dc in each of next 2 dc) 10 times. (2 dc. Ch 2. 2 dc) all in next ch-2 sp. \*1 dc in each of next 2 dc. (Popcorn in next dc. 1 dc in each of next 2 dc) 16 times. (2 dc. Ch 2. 2 dc) all in next ch-2 sp. Rep from \* twice more. 1 dc in each of next 2 dc. (Popcorn in next dc. 1 dc in each of next 2 dc) 5 times. Popcorn in next dc. Join with sl st to top of ch 3.

**16th rnd:** Ch 3. \*1 dc in next dc. 1 dc in each st to next corner ch-2 sp. (2 dc. Ch 2. 2 dc) all in ch-2 sp. Rep from \* 3 times more. 1 dc in each of next 20 sts. Join with sl st to top of ch 3.

**17th rnd:** Ch 3. \*1 dc in next dc. 1 dc in each dc to next corner ch-2 sp. (2 dc. Ch 2. 2 dc) all in ch-2 sp. Rep from \* 3 times more. 1 dc in each of next 22 dc. Join with sl st to top of ch 3.

**18th rnd:** Ch 3. 1 dc in next dc. (Popcorn in next dc. 1 dc in each of next 2 dc) 12 times. (2 dc. Ch 2. 2 dc) all in next ch-2 sp. \*1 dc in each of next 2 dc. (Popcorn in next dc. 1 dc in each of next 2 dc) 20 times. (2 dc. Ch 2. 2 dc) all in next ch-2 sp. Rep from \* twice more. 1 dc in each of next 2 dc. (Popcorn in next dc. 1 dc in each of next 2 dc) 7 times. Popcorn in next dc. Join with sl st to top of ch 3. Fasten off.