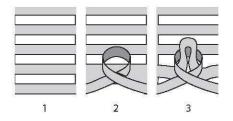

#### **Chain Link Corners**

With RS facing, twist 1st horizontal bar (corner ch 8 loop) from 2nd rnd to form loop. Draw 2nd horizontal bar through 1st bar without twisting. Rep, drawing next bar through previous bar without twisting until all bars have been worked. Sew last loop to second last loop to secure.